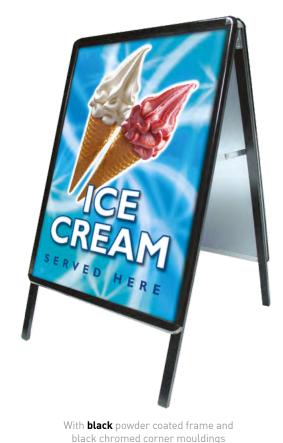

## **A-Master** A-Boards

With silver anodised frame and bright chromed corner mouldings

- Double-sided poster display in a wide range of sizes
- Front-opening aluminium snapframes with round corners for safety (32mm profile)
- Anti-glare poster covers with high UV resistance
- Galvanised steel back panels and hinged locking arms for optimum weight and stability
- Available in silver anodised or black powder coated finishes from stock
- Custom sizes and colours available made to order (minimum order quantity: 50)
- 'Fold-flat' design easy to move and store