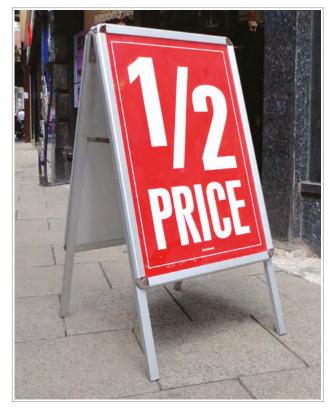

## **A-Master** A-Boards

With silver anodised frame and bright chromed corner mouldings

- Double-sided poster display in a wide range of sizes
- Front-opening aluminium snapframes with round corners for safety (32mm profile)
- Anti-glare poster covers with high UV resistance
- Galvanised steel back panels and hinged locking arms for optimum weight and stability
- Available in silver anodised or black powder coated finishes from stock
- Custom sizes and colours available made to order (minimum order quantity: 50)
- 'Fold-flat' design easy to move and store