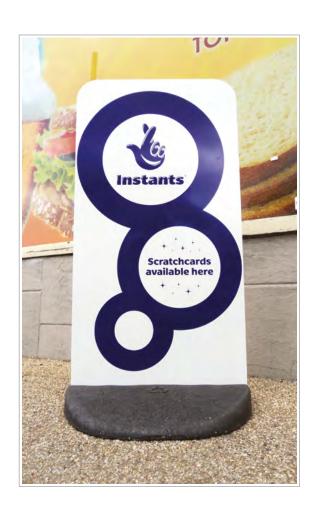

## Light on price, big on performance

- Ecoflexlite may be the smallest in our range but it packs-a-punch with its 410mm × 763mm display area
- Aircraft-grade 1.2mm powder coated aluminium panel is ideal for vinyl graphics or screen/digital printing
- Unique patented wedge means assembly and disassembly in seconds no tools required
- Rugged recycled PVC base provides great stability even in wind

## The Nation's No.1!

- The top selling individual pavement sign in the UK
- Medium sized 460mm × 818mm display area
- Aircraft-grade 1.2mm aluminium panel is ideal for vinyl graphics or screen/digital printing
- Same quick-assembly and ultra-stable base
- HPL chalkboard option available
- Option to have embossed logo in base (minimum order quantity applies)