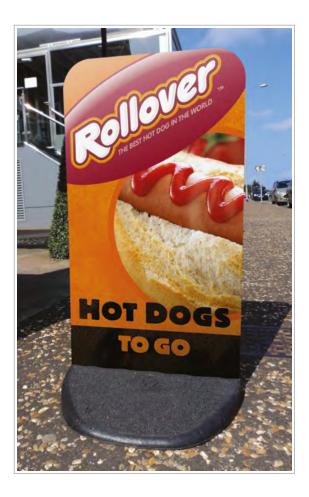

## Light on price, big on performance

- Ecoflexlite may be the smallest in our range but it packs-a-punch with its 410mm × 763mm display area
- Aircraft-grade 1.2mm powder coated aluminium panel is ideal for vinyl graphics or screen/digital printing
- Unique patented wedge means assembly and disassembly in seconds no tools required
- Rugged recycled PVC base provides great stability even in wind

## The Nation's No.1!

- The top selling individual pavement sign in the UK
- Medium sized 460mm × 818mm display area
- Aircraft-grade 1.2mm aluminium panel is ideal for vinyl graphics or screen/digital printing
- Same quick-assembly and ultra-stable base
- HPL chalkboard option available
- Option to have embossed logo in base (minimum order quantity applies)