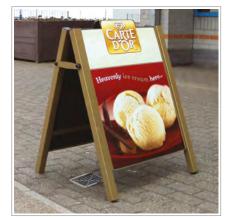

## **Premier Chalk A-Boards**

## Available in 2 sizes with traditional wood or stylish steel frames

- Reversible HPL panels 4 messages in 1
- Stylish locking side arms ensure stability
- Supplied fully assembled and individually boxed with instructions
- Suitable for soft chalk and liquid chalk pens (see page 67 for details)

No assembly required

For further information about the HPL chalkboard panels used in these A-boards, see page 67.

Heavy duty galvanised steel hinges (wood)

Reversible HPL panels on all models

Steel A-board (Large shown with printed panels)