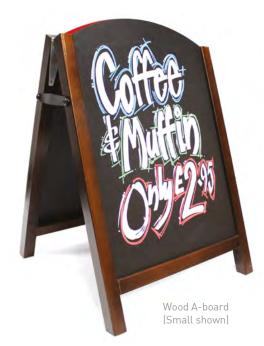

## **Premier Chalk A-Boards**

## Available in 2 sizes with traditional wood or stylish steel frames

- Reversible HPL panels 4 messages in 1
- Stylish locking side arms ensure stability
- Supplied fully assembled and individually boxed with instructions
- Suitable for soft chalk and liquid chalk pens (see page 67 for details)

## Wood Frames

- Heavy duty galvanised steel hinges
- 45 × 45mm softwood frames from renewable sources
- Dark oak finish with matt varnish protection

| Size            | <b>Display Area</b><br>(mm) | <b>0/A Dimensions</b><br>(w × h × d mm) | Weight<br>(kg) | Finish   | Order Code |
|-----------------|-----------------------------|-----------------------------------------|----------------|----------|------------|
| Small (3mm HPL) | 550 × 805                   | 640 × 905 × 670                         | 11             | Dark Oak | PREMASMW   |
| Large (4mm HPL) | 717 × 1041                  | 810 × 1145 × 770                        | 17             | Dark Oak | PREMALGW   |