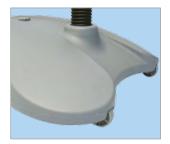

Built-in wheels for ease of movement

Purpose-designed trolley available separately (see page 28 for details)

Snapframe opening tool (left) and 2-piece spanner (right) included with each unit

Available in 3 stock poster sizes