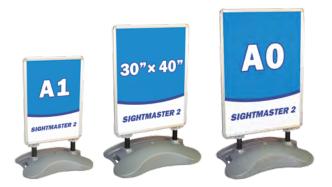

Built-in wheels for ease of movement

Purpose-designed trolley available separately (see page 28 for details)

Snapframe opening tool (left) and 2-piece spanner (right) included with each unit

Available in 3 stock poster sizes

| Poste | r Size | <b>Display Area</b><br>(w × h mm) | <b>0/A Dimensions</b><br>(w × h × d mm) | Frame Size<br>(w × h mm) | Base Dimensions<br>(w × h mm) | <b>Weight</b> (kg)<br>Empty/Full | Order Code                    |
|-------|--------|-----------------------------------|-----------------------------------------|--------------------------|-------------------------------|----------------------------------|-------------------------------|
| А     | \1     | 576 × 821                         | 800 × 1193 × 505                        | 646 × 893                | 800 × 505                     | 18/37                            | SMA1(B)FRAME +<br>SMA1(B)BASE |
| А     | 0      | 823 × 1173                        | 960 × 1559 × 610                        | 893 × 1240               | 960 × 610                     | 25/77                            | SMA0(B)FRAME +<br>SMA0(B)BASE |
| 30">  | × 40"  | 744 × 997                         | 960 × 1386 × 610                        | 814 × 1068               | 960 × 610                     | 23/76                            | SM34(B)FRAME +<br>SM34(B)BASE |