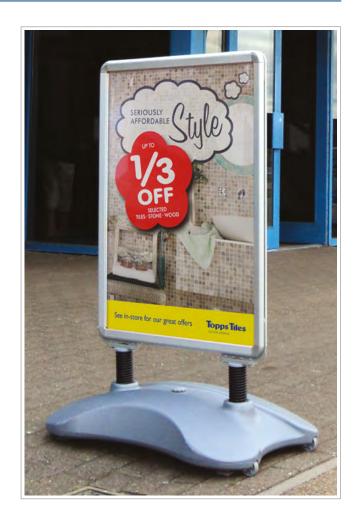

## Sightmaster 2

## Stylish snapframe forecourt sign in a range of poster sizes

- Front-opening aluminium snapframes for quick and easy poster change
- High strength ACM back panel, suitable for dry-wipe and liquid chalk pens
- Water-fillable HDPE base with built-in wheels and carry handle
- Heavy duty mounts ensure stability by allowing panel deflection in the wind
- Anti-glare PET poster covers ensure clarity of message
- Soft round corners for safety

In stock

6 minutes to assemble and fill base

**Recyclable** Aluminium frames, aluminium composite back panel, PET poster covers, steel brackets and HDPE base. Mechanical fixings throughout for easy 'end of life' recycling.