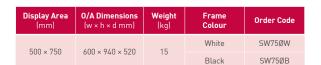

## Swinger 2000 Panel Option

- Gloss white aluminium panel (500 × 750mm) ideal for screen/digitally printed graphics or vinyl application
- Stylish oval steel tube frame (50 × 25mm) available in black or white from stock
- Frames also available in any RAL colour (minimum order quantity: 25)
- Patented 'D-Flex' panel hangers make panel fitting quick and easy
- Solid black recycled PVC base provides excellent stability
- Water-fillable polyethylene bases available in any RAL colour (minimum order quantity: 500)

In stock

No tools assembly

1 minute to assemble

Recyclable
Aluminium panel, steel frame and recycled PVC/polyethylene base

With black frame and recycled PVC base

Patented 'D-Flex' panel hangers

Quick and easy 'no tools' assembly