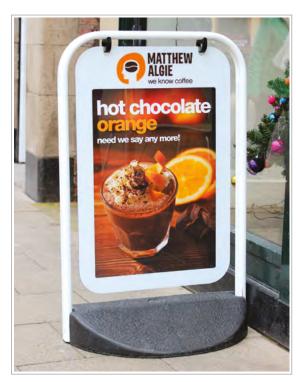

## Swinger 2000 Poster Option

- Double-sided A2 poster display
- Top-opening polycarbonate poster pocket with magnetic seals (see page 8 for details)
- Poster pockets available in black or white from stock and suitable for screen/digitally printed graphics or vinyl application
- Stylish oval steel tube frame (50 × 25mm) available in black or white from stock or any RAL colour (minimum order quantity: 25)
- Patented 'D-Flex' panel hangers make panel fitting quick and easy
- Solid black recycled PVC base provides excellent stability
- Water-fillable polyethylene bases available in any RAL colour (minimum order quantity: 500)