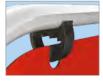

## Swinger 2000 Panel Option

- Gloss white aluminium panel (500 × 750mm) ideal for screen/digitally printed graphics or vinyl application
- Stylish oval steel tube frame (50 × 25mm) available in black or white from stock
- Frames also available in any RAL colour (minimum order quantity: 25)
- Patented 'D-Flex' panel hangers make panel fitting quick and easy
- Solid black recycled PVC base provides excellent stability
- Water-fillable polyethylene bases available in any RAL colour (minimum order quantity: 500)

In stock

No tools assembly

1 minute to assemble

Recyclable
Aluminium panel, steel frame and recycled PVC/polyethylene base

With black frame and recycled PVC base

Patented 'D-Flex' panel hangers

Quick and easy 'no tools' assembly