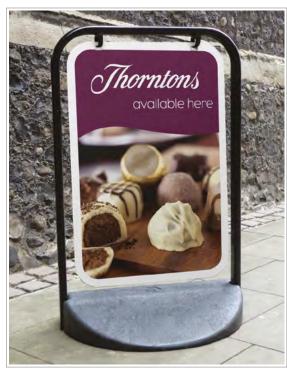

## Swinger 2000 Poster Option

- Double-sided A2 poster display
- Top-opening polycarbonate poster pocket with magnetic seals (see page 8 for details)
- Poster pockets available in black or white from stock and suitable for screen/digitally printed graphics or vinyl application
- Stylish oval steel tube frame (50 × 25mm) available in black or white from stock or any RAL colour (minimum order quantity: 25)
- Patented 'D-Flex' panel hangers make panel fitting quick and easy
- Solid black recycled PVC base provides excellent stability
- Water-fillable polyethylene bases available in any RAL colour (minimum order quantity: 500)