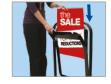

## Swinger 2000 Poster Option

- Double-sided A2 poster display
- Top-opening polycarbonate poster pocket with magnetic seals (see page 8 for details)
- Poster pockets available in black or white from stock and suitable for screen/digitally printed graphics or vinyl application
- Stylish oval steel tube frame (50 × 25mm) available in black or white from stock or any RAL colour (minimum order quantity: 25)
- Patented 'D-Flex' panel hangers make panel fitting quick and easy
- Solid black recycled PVC base provides excellent stability
- Water-fillable polyethylene bases available in any RAL colour (minimum order quantity: 500)

In stock

No tools assembly

1 minute to assemble

Recyclable
Polycarbonate poster pocket, steel frame and recycled PVC/polyethylene base

| Poster<br>Size | Display<br>Area (mm) | <b>O/A Dimensions</b> (w × h × d mm) | Weight<br>(kg) | <b>Colour</b><br>(Pocket/Frame) | Order Code |
|----------------|----------------------|--------------------------------------|----------------|---------------------------------|------------|
| A2             | 400 × 575            | 600 × 940 × 520                      | 15             | White                           | SW2ØØØWTOP |
|                |                      |                                      |                | Black                           | SW2ØØØBTOP |

With white poster pocket, white frame and recycled PVC base

Patented 'D-Flex' panel hangers

Top-opening poster pockets